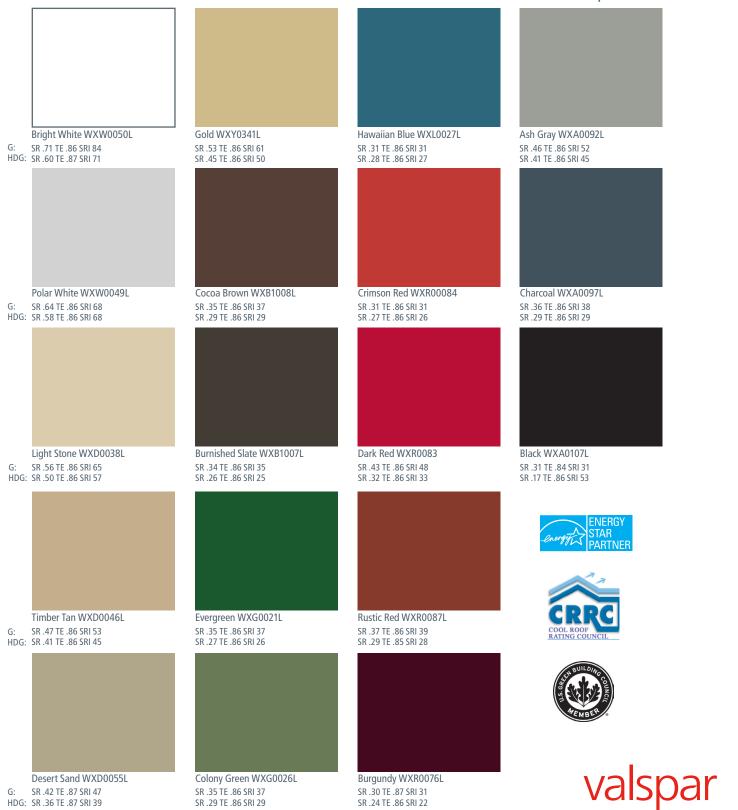

#### A choice of distinctive colors

Select from a wide palette of colors, from bright white to jet black. Many are available in Solar Reflective (SR) formulations to meet Energy Star® and LEED qualifications. These cool coating formulations help lower the overall temperature of the structures, enabling savings on energy costs, and while providing exceptional durability.

#### WeatherXL

#### Coil Coating System: Color Card

SUBSTRATE: G: Galvalume HDG: Hot Dip Galvanized

Valspar Coil and Extrusion Coating Division / 888-306-2645 / coilhelp@valspar.com / valsparcoilextrusion.com