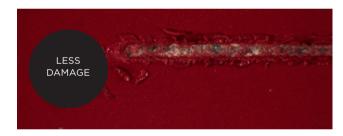

#### **DEVELOPED TO FACE EVERYDAY FRICTION**

To deliver extreme protection, we leveraged the science of tribology—the study of how surfaces interact in relative motion—to address the particular stress most likely to damage a panel between the fabricator and the finished building: abrasion. The results were outstanding, showing that WeatherXL $^{\text{TM}}$  can withstand the harshest conditions.

Sherwin-Williams scientists used a diamond stylus to scratch the coating in a **Microscratch Test**. The result—WeatherXL $^{\text{TM}}$  demonstrated better scratch resistance.

#### **MICROSCRATCH TEST**

Weather X™: After failure (previous SMP version)

Weather XL™: After failure

WeatherXL™ is a registered trademark of The Sherwin-Williams Corporation. © 2018 Sherwin-Williams All Rights Reserved.