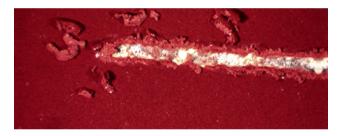

#### **DEVELOPED TO FACE EVERYDAY FRICTION**

To deliver extreme protection, we leveraged the science of tribology—the study of how surfaces interact in relative motion—to address the particular stress most likely to damage a panel between the fabricator and the finished building: abrasion. The results were outstanding, showing that WeatherXL $^{\text{TM}}$  can withstand the harshest conditions.

Sherwin-Williams scientists used a diamond stylus to scratch the coating in a **Microscratch Test**. The result—WeatherXL $^{\text{TM}}$  demonstrated better scratch resistance.

#### **MICROSCRATCH TEST**

Weather X™: After failure (previous SMP version)

Weather XL™: After failure

WeatherXL™ is a registered trademark of The Sherwin-Williams Corporation. © 2018 Sherwin-Williams All Rights Reserved.